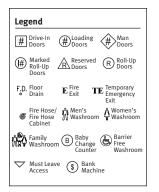

## DIMENSION

| Total Square Feet                       | 30,000          |
|-----------------------------------------|-----------------|
| Ceiling Clearance                       | 20' – 42'       |
| Loading Docks                           | 3               |
| Dock Dimensions (w x h)                 | 9' x 9'         |
| Drive-In Doors                          | 1               |
| <b>Drive-In Door Dimensions</b> (w x h) | (#86) 18' x 20' |