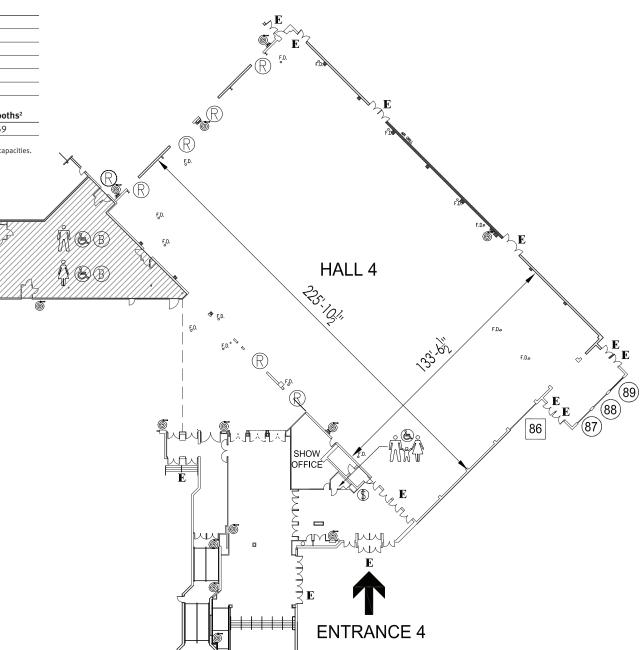

## THE INTERNATIONAL CENTRE

## DIMENSION

| Total Square Feet                       | 30,000          |
|-----------------------------------------|-----------------|
| Ceiling Clearance                       | 20' – 42'       |
| Loading Docks                           | 3               |
| Dock Dimensions (w x h)                 | 9' x 9'         |
| Drive-In Doors                          | 1               |
| <b>Drive-In Door Dimensions</b> (w x h) | (#86) 18' x 20' |

| CAPACITIES | Sq. Ft. | Theatre | Banquet <sup>1</sup> | Classroom | Booths <sup>2</sup> |
|------------|---------|---------|----------------------|-----------|---------------------|
| Hall 4     | 30,000  | 3,000   | 2,090                | 1,700     | 159                 |