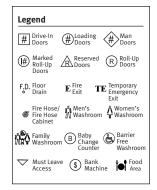

> (w x h)         | 9' x 9'      |  |
| Drive-In Doors                          | 2               |                                        |              |  |
| <b>Drive-In Door Dimensions</b> (w x h) |                 | (#45) 13'11" x 17'11", (#47) 20' x 20' |              |  |

| CAPACITIES | Sq. Ft. | Theatre | Banquet <sup>1</sup> | Classroom | Booths <sup>2</sup> |
|------------|---------|---------|----------------------|-----------|---------------------|
| Hall 2     | 125,500 | 4,300   | 4,300                | 4,300     | 647                 |

<sup>1</sup>10 people per round table, <sup>2</sup>Based on booth dimension of 10'x10'. Certain set-ups and A/V will reduce capacities. Floorplan specifications subject to change without notice. All rights reserved. E. & O.E. August 2018.