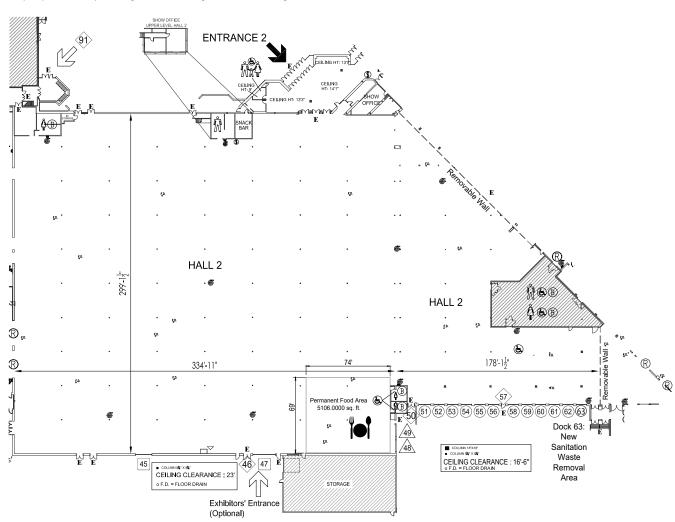

## THE INTERNATIONAL CENTRE

## DIMENSION

| Total Square Feet                       | 125,500         | Ceiling Clearance                      | 18' 5" - 23' |  |
|-----------------------------------------|-----------------|----------------------------------------|--------------|--|
| Column Span                             | 30' x 40' - 42' | Column Size (w x l)                    | 8" x 8.5"    |  |
| Loading Docks                           | 12              | <b>Dock Dimensions</b> (w x h)         | 9' x 9'      |  |
| Drive-In Doors                          | 2               |                                        |              |  |
| <b>Drive-In Door Dimensions</b> (w x h) |                 | (#45) 13'11" x 17'11", (#47) 20' x 20' |              |  |

| CAPACITIES | Sq. Ft. | Theatre | Banquet <sup>1</sup> | Classroom | Booths <sup>2</sup> |
|------------|---------|---------|----------------------|-----------|---------------------|
| Hall 2     | 125,500 | 4,300   | 4,300                | 4,300     | 647                 |